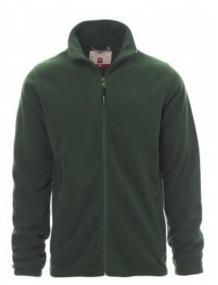

**NEPAL** 001088-0325

Fleece, with full nylon zip and single pull, fitted sleeves, elasticated cuffs and waist, two pockets with concealed zip, reinforced seams, straight back.

Composition: 100% POLYESTER Appearance: 144F POLAR FLEECE Weight: 280 GR/MQ Sizes: XS-S-M-L-XL-XXL-3XL-4XL-5XL Packaging: 1/10