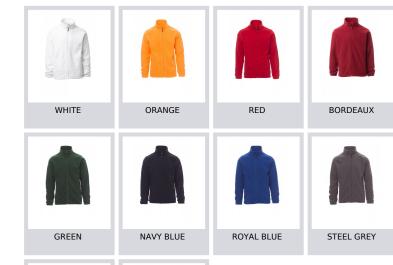

**NEPAL** 001088-0325

Fleece, with full nylon zip and single pull, fitted sleeves, elasticated cuffs and waist, two pockets with concealed zip, reinforced seams, straight back.

Composition: 100% POLYESTER Appearance: 144F POLAR FLEECE Weight: 280 GR/MQ Sizes: XS-S-M-L-XL-XXL-3XL-4XL-5XL Packaging: 1/10