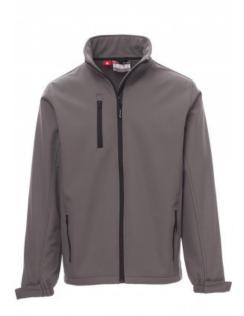

# **DUBLIN**

001248-0355

WP 8000 mm  $H_2O$ , WVT 5000 g/m<sup>2</sup> 24h. Men's comfort-fit jacket, long taped zip, adjustable cuffs with Velcro fastening, two outer pockets with zip.

**Composition:** 100% POLYESTER

**Appearance:** SOFT SHELL MECHANICAL STRETCH

Weight: 320 GR/MQ

Sizes: XS-S-M-L-XL-XXL-3XL-4XL-5XL

Packaging: 1/10

MADE IN: MADE IN CHINA

**HS CODE:** 62014010