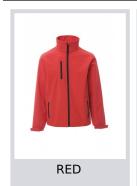

| 34 | 35 | 36  | 38  | 39      | 41  | 42  | 44  | 46      | 47   | 49    | 50    | 52    | 53    | 55  | 56  | 58  | 59  |
| ( <b>D</b> ) - cm   | 82      | 82    | 84 | 84 | 85  | 85  | 86      | 86  | 87  | 87  | 88      | 88   | 88    | 88    | 88    | 88    | 89  | 89  | 89  | 89  |
| ( <b>D</b> ) - in   | 32      | 32    | 33 | 33 | 33  | 33  | 33      | 33  | 34  | 34  | 34      | 34   | 34    | 34    | 34    | 34    | 35  | 35  | 35  | 35  |
| (E) - cm            | 170/181 |       |    |    |     |     | 175/187 |     |     |     | 175/189 |      |       |       |       |       |     |     |     |     |
| (E) - in            | 67/71   |       |    |    |     |     | 69/73   |     |     |     | 69/75   |      |       |       |       |       |     |     |     |     |

### Colors





**NAVY BLUE** 







## **Washing instructions**













#### **Certifications**