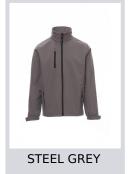

| 39      | 41  | 42  | 44  | 46      | 47   | 49    | 50    | 52    | 53    | 55  | 56  | 58  | 59  |
| ( <b>D</b> ) - cm   | 82      | 82    | 84 | 84 | 85  | 85  | 86      | 86  | 87  | 87  | 88      | 88   | 88    | 88    | 88    | 88    | 89  | 89  | 89  | 89  |
| ( <b>D</b> ) - in   | 32      | 32    | 33 | 33 | 33  | 33  | 33      | 33  | 34  | 34  | 34      | 34   | 34    | 34    | 34    | 34    | 35  | 35  | 35  | 35  |
| (E) - cm            | 170/181 |       |    |    |     |     | 175/187 |     |     |     | 175/189 |      |       |       |       |       |     |     |     |     |
| (E) - in            | 67/71   |       |    |    |     |     | 69/73   |     |     |     | 69/75   |      |       |       |       |       |     |     |     |     |

### Colors





**NAVY BLUE** 







## **Washing instructions**













#### **Certifications**