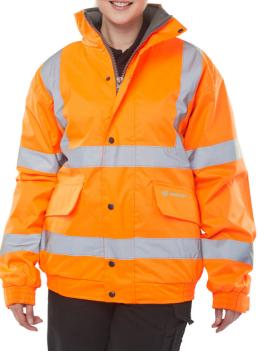

## Conforms to EN ISO 20471 for Hi Visibility

Conforms to EN343 for Water Penetration and Breathability Product supplied with retail tags

Conforms to the correct EN standards

Garment comes with a hood

Garment has a mobile phone pocket

Garment conforms to RIS-3279-TOM - Railway use certified Garment has welded or reinforced seams

DATASHEE

- Heavyweight Polyester Oxford outer shell with PU coating.
- Fleece lining, including fleece collar
- Press stud flap.
- Fully taped seams.
- 2 Lower front pockets with flaps. Internal breast pocket plus separate phone pocket
- Concealed hood/drawcord in collar.
- EN ISO20471 Class 3 High Visibility
- RIS-3279-TOM Issue 2
- EN 343

Class 3 Resistance to Water Penetration Class 1 Air Permeability